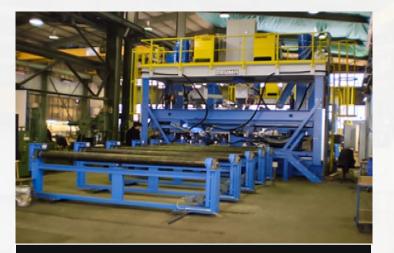

# 2 0000 tons monthly

**39 200 m<sup>2</sup> Manufacturing floor area** 

A modern line for production of welded profiles

Two portal cutting machines for plates

Milling machine

**Universal Edge Beveller** 

#### Laser Cutting Machine for plates

Automatic CNC Drilling & Thermal Cutting System for Large Plates