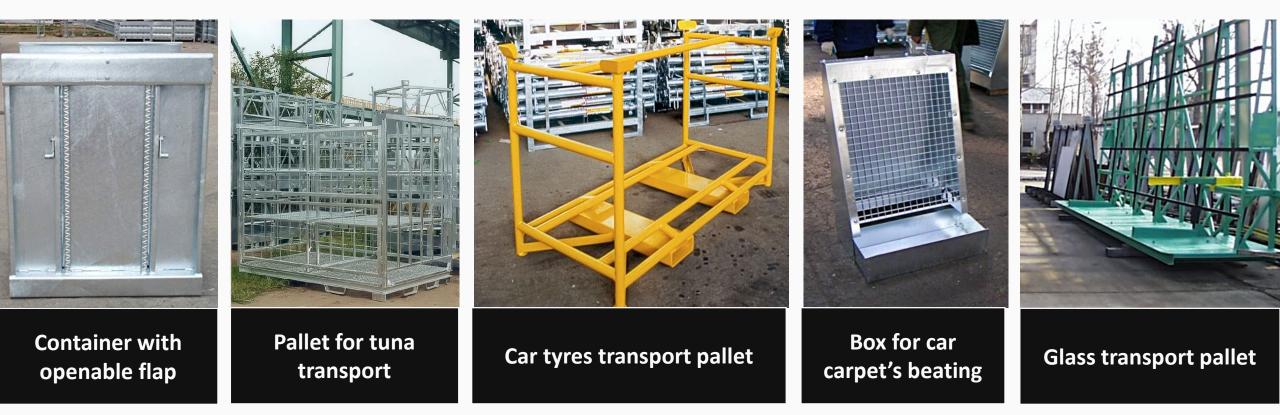

#### **Products include:**

- Processing plant constructions with equipment
- Silos
- Cranes
- Support construction of processing lines and pipelines
- Offshore structures
- Pallets
- Containers
- Racks

### **Realizations - Pallets**

#### Steel pallets for gas cylinders

#### Steel frames for cylinders

- Our products meet world standards and requirements.
- They distinguish themselves by small weight, high strength and durability.
- Their special construction enables stacking.
- The pallets can be equipped with cylinders fixing belts.

### Gas cylinder transport pallet

Medical cylinder transport pallet

Bundle frame

Gas cylinders transport pallet

Europack frame

Pallet for transporting gas cylinders Weight – 280 kg

Building props transport pallet L x B x H = 1500 x 810 x 770 [mm] Net weigth : 46,2 kg

#### **Building props transport pallet**

Other containers

Crate for transit storage

Containers for transporting and storage of construction materials