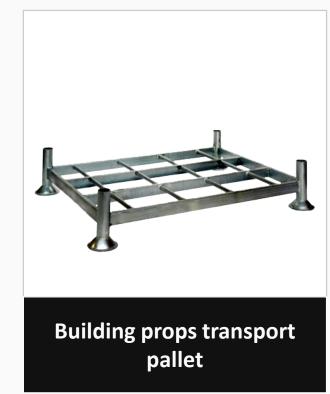

### Gas cylinder transport pallet

Medical cylinder transport pallet

Bundle frame

Gas cylinders transport pallet

Europack frame

Pallet for transporting gas cylinders Weight – 280 kg

Building props transport pallet L x B x H = 1500 x 810 x 770 [mm] Net weigth : 46,2 kg

#### Transport pallet for props

Building props transport pallet

#### **Building props transport pallet**

Other containers

Crate for transit storage

Containers for transporting and storage of construction materials