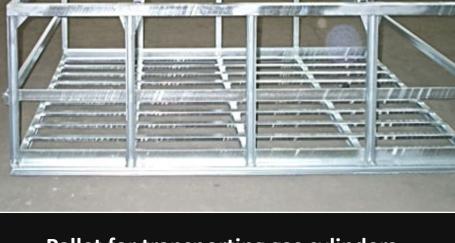

## Gas cylinder transport pallet

### Gas cylinder transport pallet

### Gas cylinder transport pallet

Medical cylinder transport pallet

Bundle frame

Gas cylinders transport pallet

Europack frame

Pallet for transporting gas cylinders Weight – 280 kg

Building props transport pallet L x B x H = 1500 x 810 x 770 [mm] Net weigth : 46,2 kg