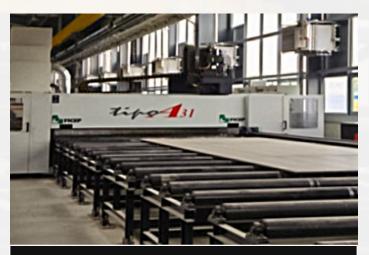

# 2 0000 tons monthly

**39 200 m<sup>2</sup> Manufacturing floor area** 

A modern line for production of welded profiles

Two portal cutting machines for plates

Milling machine

**Universal Edge Beveller** 