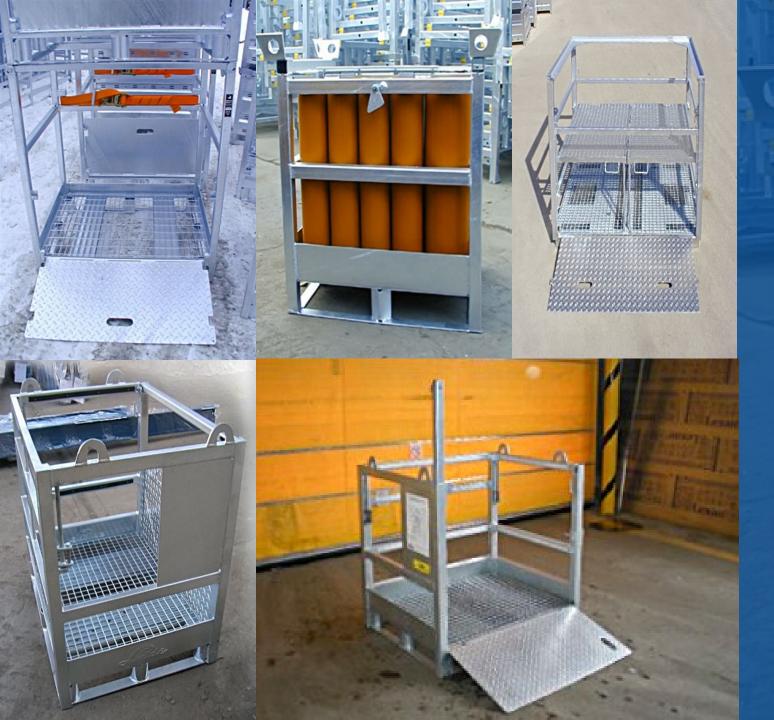

## Gas cylinder transport pallet

### Gas cylinder transport pallet

### Gas cylinder transport pallet

Medical cylinder transport pallet

Bundle frame

Gas cylinders transport pallet

Europack frame

Pallet for transporting gas cylinders Weight – 280 kg

Building props transport pallet L x B x H = 1500 x 810 x 770 [mm] Net weigth : 46,2 kg

#### Transport pallet for props

Building props transport pallet