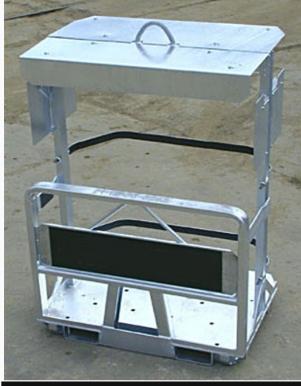

#### Steel pallets for gas cylinders

#### Steel frames for cylinders

- Our products meet world standards and requirements.
- They distinguish themselves by small weight, high strength and durability.
- Their special construction enables stacking.
- The pallets can be equipped with cylinders fixing belts.