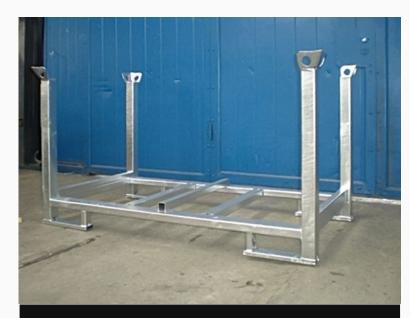

### Gas cylinder transport pallet

Medical cylinder transport pallet

Bundle frame

Gas cylinders transport pallet

Europack frame

Pallet for transporting gas cylinders Weight – 280 kg

Building props transport pallet L x B x H = 1500 x 810 x 770 [mm] Net weigth : 46,2 kg

#### Transport pallet for props

Building props transport pallet