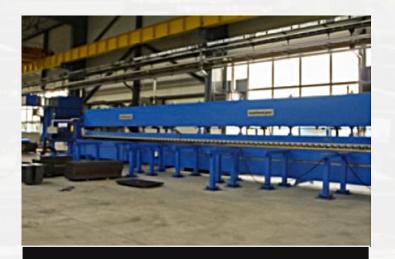

# 2 0000 tons monthly

**39 200 m<sup>2</sup> Manufacturing floor area** 

A modern line for production of welded profiles

Two portal cutting machines for plates

Milling machine

**Universal Edge Beveller** 