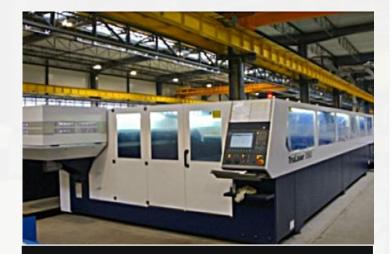

#### Laser Cutting Machine for plates

Automatic CNC Drilling & Thermal Cutting System for Large Plates