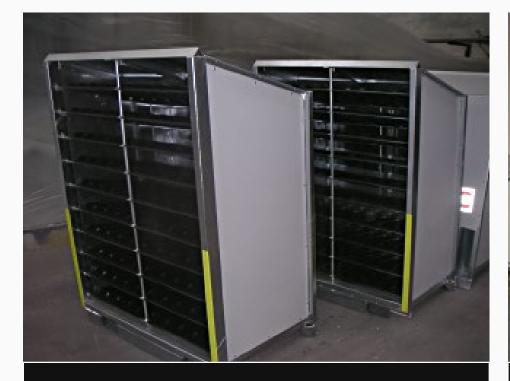

#### **Building props transport pallet**

Other containers

Crate for transit storage

Containers for transporting and storage of construction materials