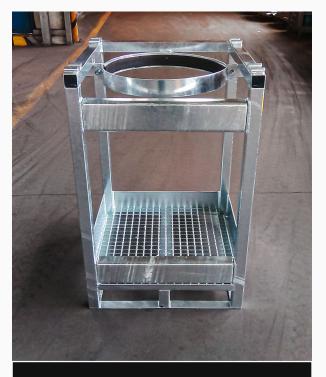

#### Steel pallets for gas cylinders

#### Steel frames for cylinders

- Our products meet world standards and requirements.
- They distinguish themselves by small weight, high strength and durability.
- Their special construction enables stacking.
- The pallets can be equipped with cylinders fixing belts.