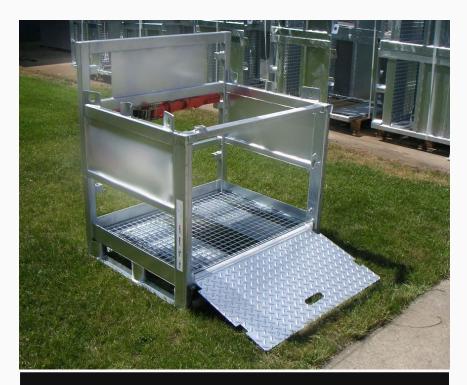

gratings
- Press locked gratings

Total capacity: 2 500 tons monthly

# Protective coats division in Siedlce

- Hot dip galvanising
- Duplex system
- Hydrodynamic painting
- Zinc metal spraying

Total capacity: 10 000 tons of galvanized steel per month

#### Mostostal Siedlce Sp. z o.o Sp.k. manufactures steel structures for:

- All types of power plants
- Waste-to-energy power plants
- Petrochemical industries
- Metallurgy
- Chemistry
- Mining
- Telecommunications
- Road engineering
- Automotive industry
- Public buildings
- Workshops
- Storage halls

#### **Products include:**

- Processing plant constructions with equipment
- Silos
- Cranes
- Support construction of processing lines and pipelines
- Offshore structures
- Pallets
- Containers
- Racks

### **Realizations - Pallets**







#### Steel pallets for gas cylinders



#### Steel frames for cylinders

- Our products meet world standards and requirements.
- They distinguish themselves by small weight, high strength and durability.
- Their special construction enables stacking.
- The pallets can be equipped with cylinders fixing belts.

### Quality and features



## Gas cylinder transport pallet



### Gas cylinder transport pallet

### Gas cylinder transport pallet





Medical cylinder transport pallet



Bundle frame





Gas cylinders transport pallet



Europack frame

Pallet for transporting gas cylinders Weight – 280 kg



Building props transport pallet L x B x H = 1500 x 810 x 770 [mm] Net weigth : 46,2 kg



#### Transport pallet for props





Building props transport pallet



#### Pallet for windows p