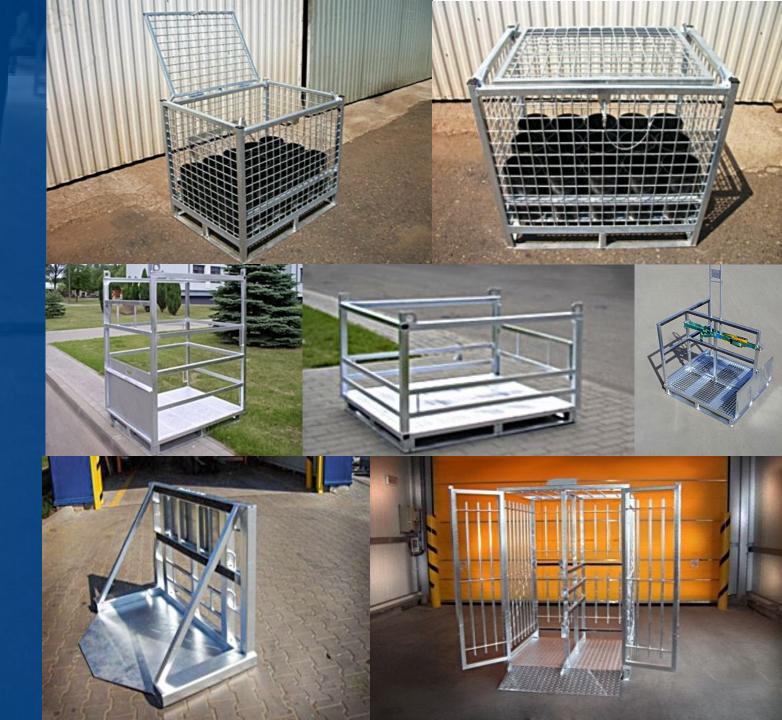

### **Realizations - Pallets**

#### Steel pallets for gas cylinders

#### Steel frames for cylinders

- Our products meet world standards and requirements.
- They distinguish themselves by small weight, high strength and durability.
- Their special construction enables stacking.
- The pallets can be equipped with cylinders fixing belts.

## Gas cylinder transport pallet

### Gas cylinder transport pallet

### Gas cylinder transport pallet

Medical cylinder transport pallet

Bundle frame

Gas cylinders transport pallet

Europack frame

Pallet for transporting gas cylinders Weight – 280 kg

Building props transport pallet L x B x H = 1500 x 810 x 770 [mm] Net weigth : 46,2 kg

#### Transport pallet for props

Building props transport pallet

#### Pallet for windows profiles

#### Platform for fork lifts

#### **Building props transport pallet**

Other containers

Crate for transit storage

Containers for transporting and storage of construction materials