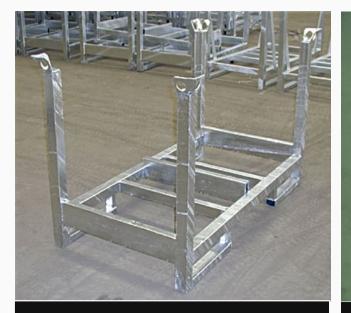

#### Steel pallets for gas cylinders

#### Steel frames for cylinders

- Our products meet world standards and requirements.
- They distinguish themselves by small weight, high strength and durability.
- Their special construction enables stacking.
- The pallets can be equipped with cylinders fixing belts.