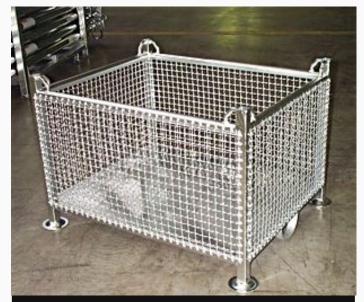

#### **Building props transport pallet**

Other containers

Crate for transit storage

Containers for transporting and storage of construction materials