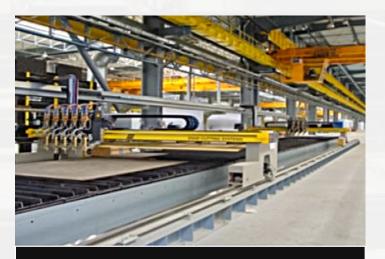

# 2 0000 tons monthly

**39 200 m<sup>2</sup> Manufacturing floor area** 

A modern line for production of welded profiles

Two portal cutting machines for plates

Milling machine

**Universal Edge Beveller** 

#### Laser Cutting Machine for plates

Automatic CNC Drilling & Thermal Cutting System for Large Plates