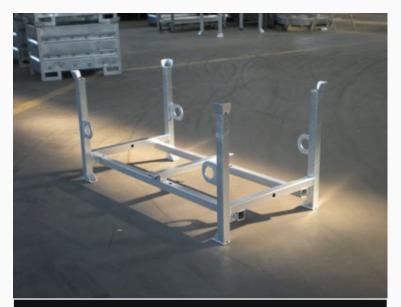

### Gas cylinder transport pallet

Medical cylinder transport pallet

Bundle frame

Gas cylinders transport pallet

Europack frame

Pallet for transporting gas cylinders Weight – 280 kg

Building props transport pallet L x B x H = 1500 x 810 x 770 [mm] Net weigth : 46,2 kg

#### Transport pallet for props

Building props transport pallet